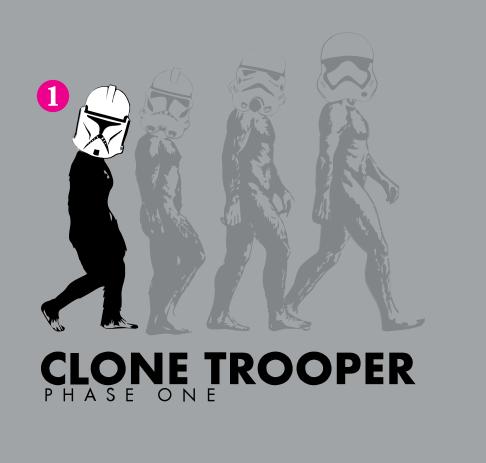

# STARWARS STORMTROOPER EVOLUTION NAVIGATION WALKTHROUGH

When you hover over each stormtrooper the the other elements gray out. It will also cause the text to appear bellow. Clicking on the stormtrooper or text will take you to the home page for that specific trooper era.