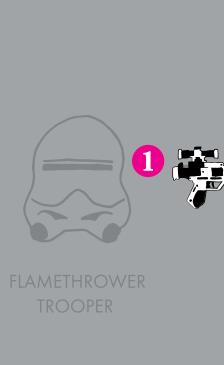

# STARWARS STORMTROOPER EVOLUTION NAVIGATION WALKTHROUGH

When you hover over each stormtrooper the the other elements gray out. It will also cause the text to appear bellow. Clicking on the stormtrooper or text will take you to the home page for that specific trooper era.

## **STAR WARS STORMTROOPER EVOLUTION**

Clicking on these icons or corresponding text will take you to the subpage for that topic.

This is the main navigation element. Clicking on this will bring up various navigation elements.